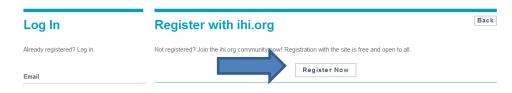

To register for Open School:

- 1) Go to http://www.ihi.org/education/ihiopenschool/Pages/default.aspx
- 2) Click on "Take a Course"

3) Click on "Log In/Register"

4) Click on "Register Now"

### In order to access this content on ihi.org, please log in or register now.

5) If you are a student, resident, teacher/professor select "Academic". Otherwise select "Professional"

6) Once you are in open school select a course. If this is the first time taking a course you will be asked to complete your profile.