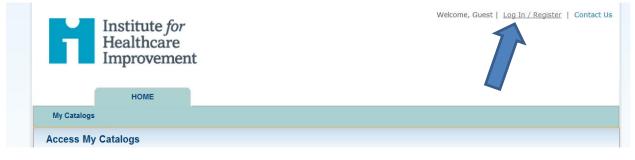

To register for Open School:

- 1) Go to http://www.ihi.org/education/ihiopenschool/Pages/default.aspx
- 2) Click on "Take a Course"

3) Click on "Log In/Register"

4) Click on "Register Now"