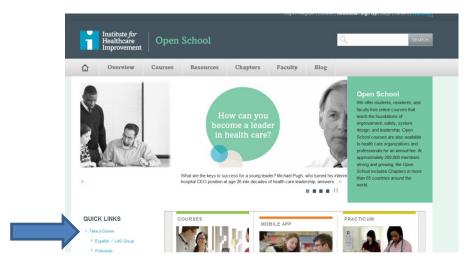

To register for Open School:

- 1) Go to http://www.ihi.org/education/ihiopenschool/Pages/default.aspx
- 2) Click on "Take a Course"

3) Click on "Log In/Register"

4) Click on "Register Now"

### In order to access this content on ihi.org, please log in or register now.

5) If you are a student, resident, teacher/professor select "Academic". Otherwise select "Professional"

6) Once you are in open school select a course. If this is the first time taking a course you will be asked to complete your profile.